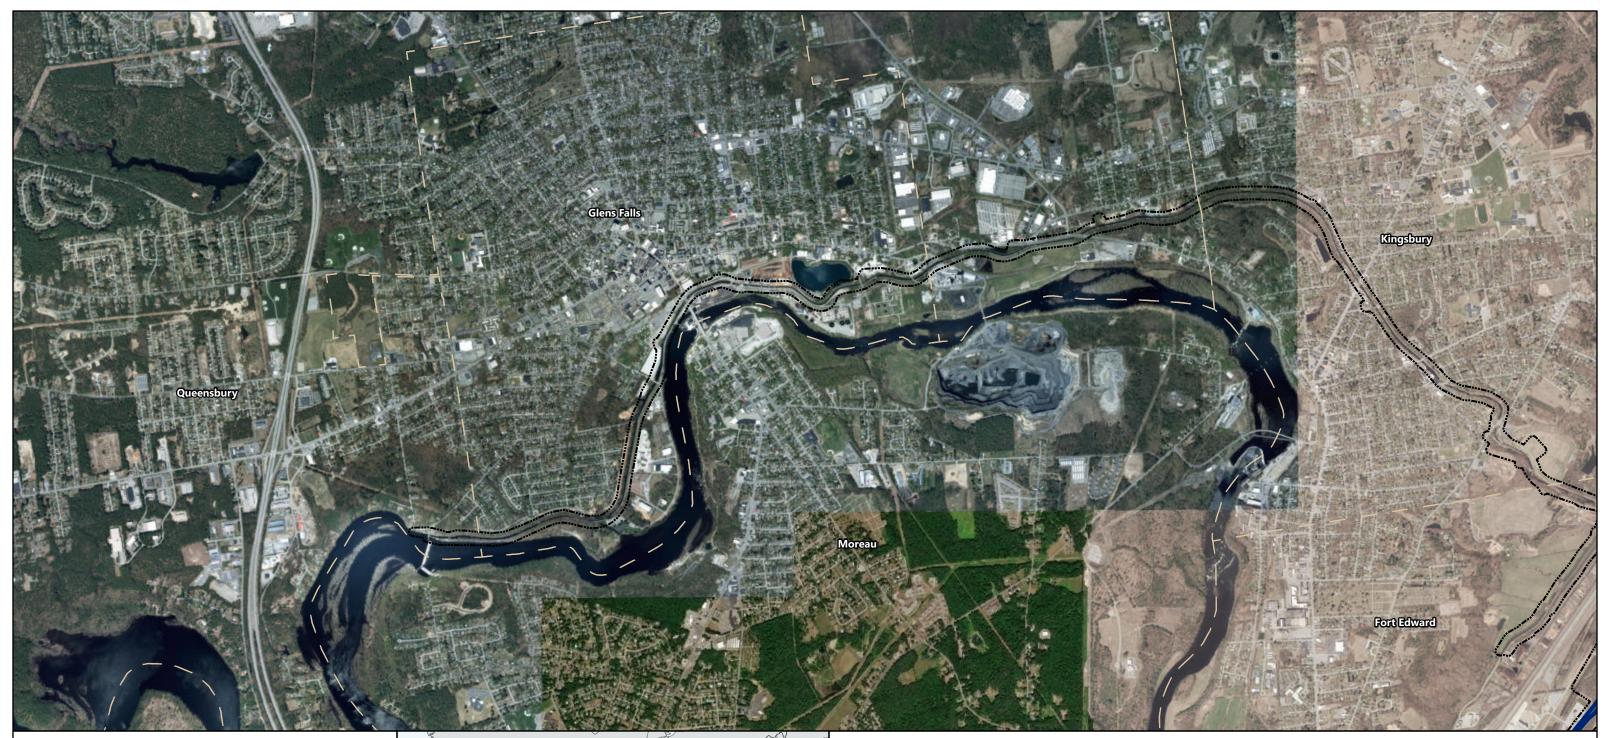

## Legend

Canal Mileage (Multiple Canal Segments)
 Canal System Lock (Name/Designation)
 Town Boundary
 Canal System
 Canal System
 Project Area

FEMA Flood Zones

 Zone A
 Zone AE
 Zone AH
 Zone AO

## Figure 5G: FEMA Flood Zones Town of Queensbury

Original Issue Date: November 6, 2018 Revised Issue Date: January 25, 2021

BERGMANN

ARCHITECTS ENGINEERS PLANNERS

There is no digital National Flood Hazard Layer (NFHL) GIS data for Town of Queensbury . For these communities, regulated flood zones may be found at the FEMA Flood Map Service Center at: https://msc.fema.gov/portal/home